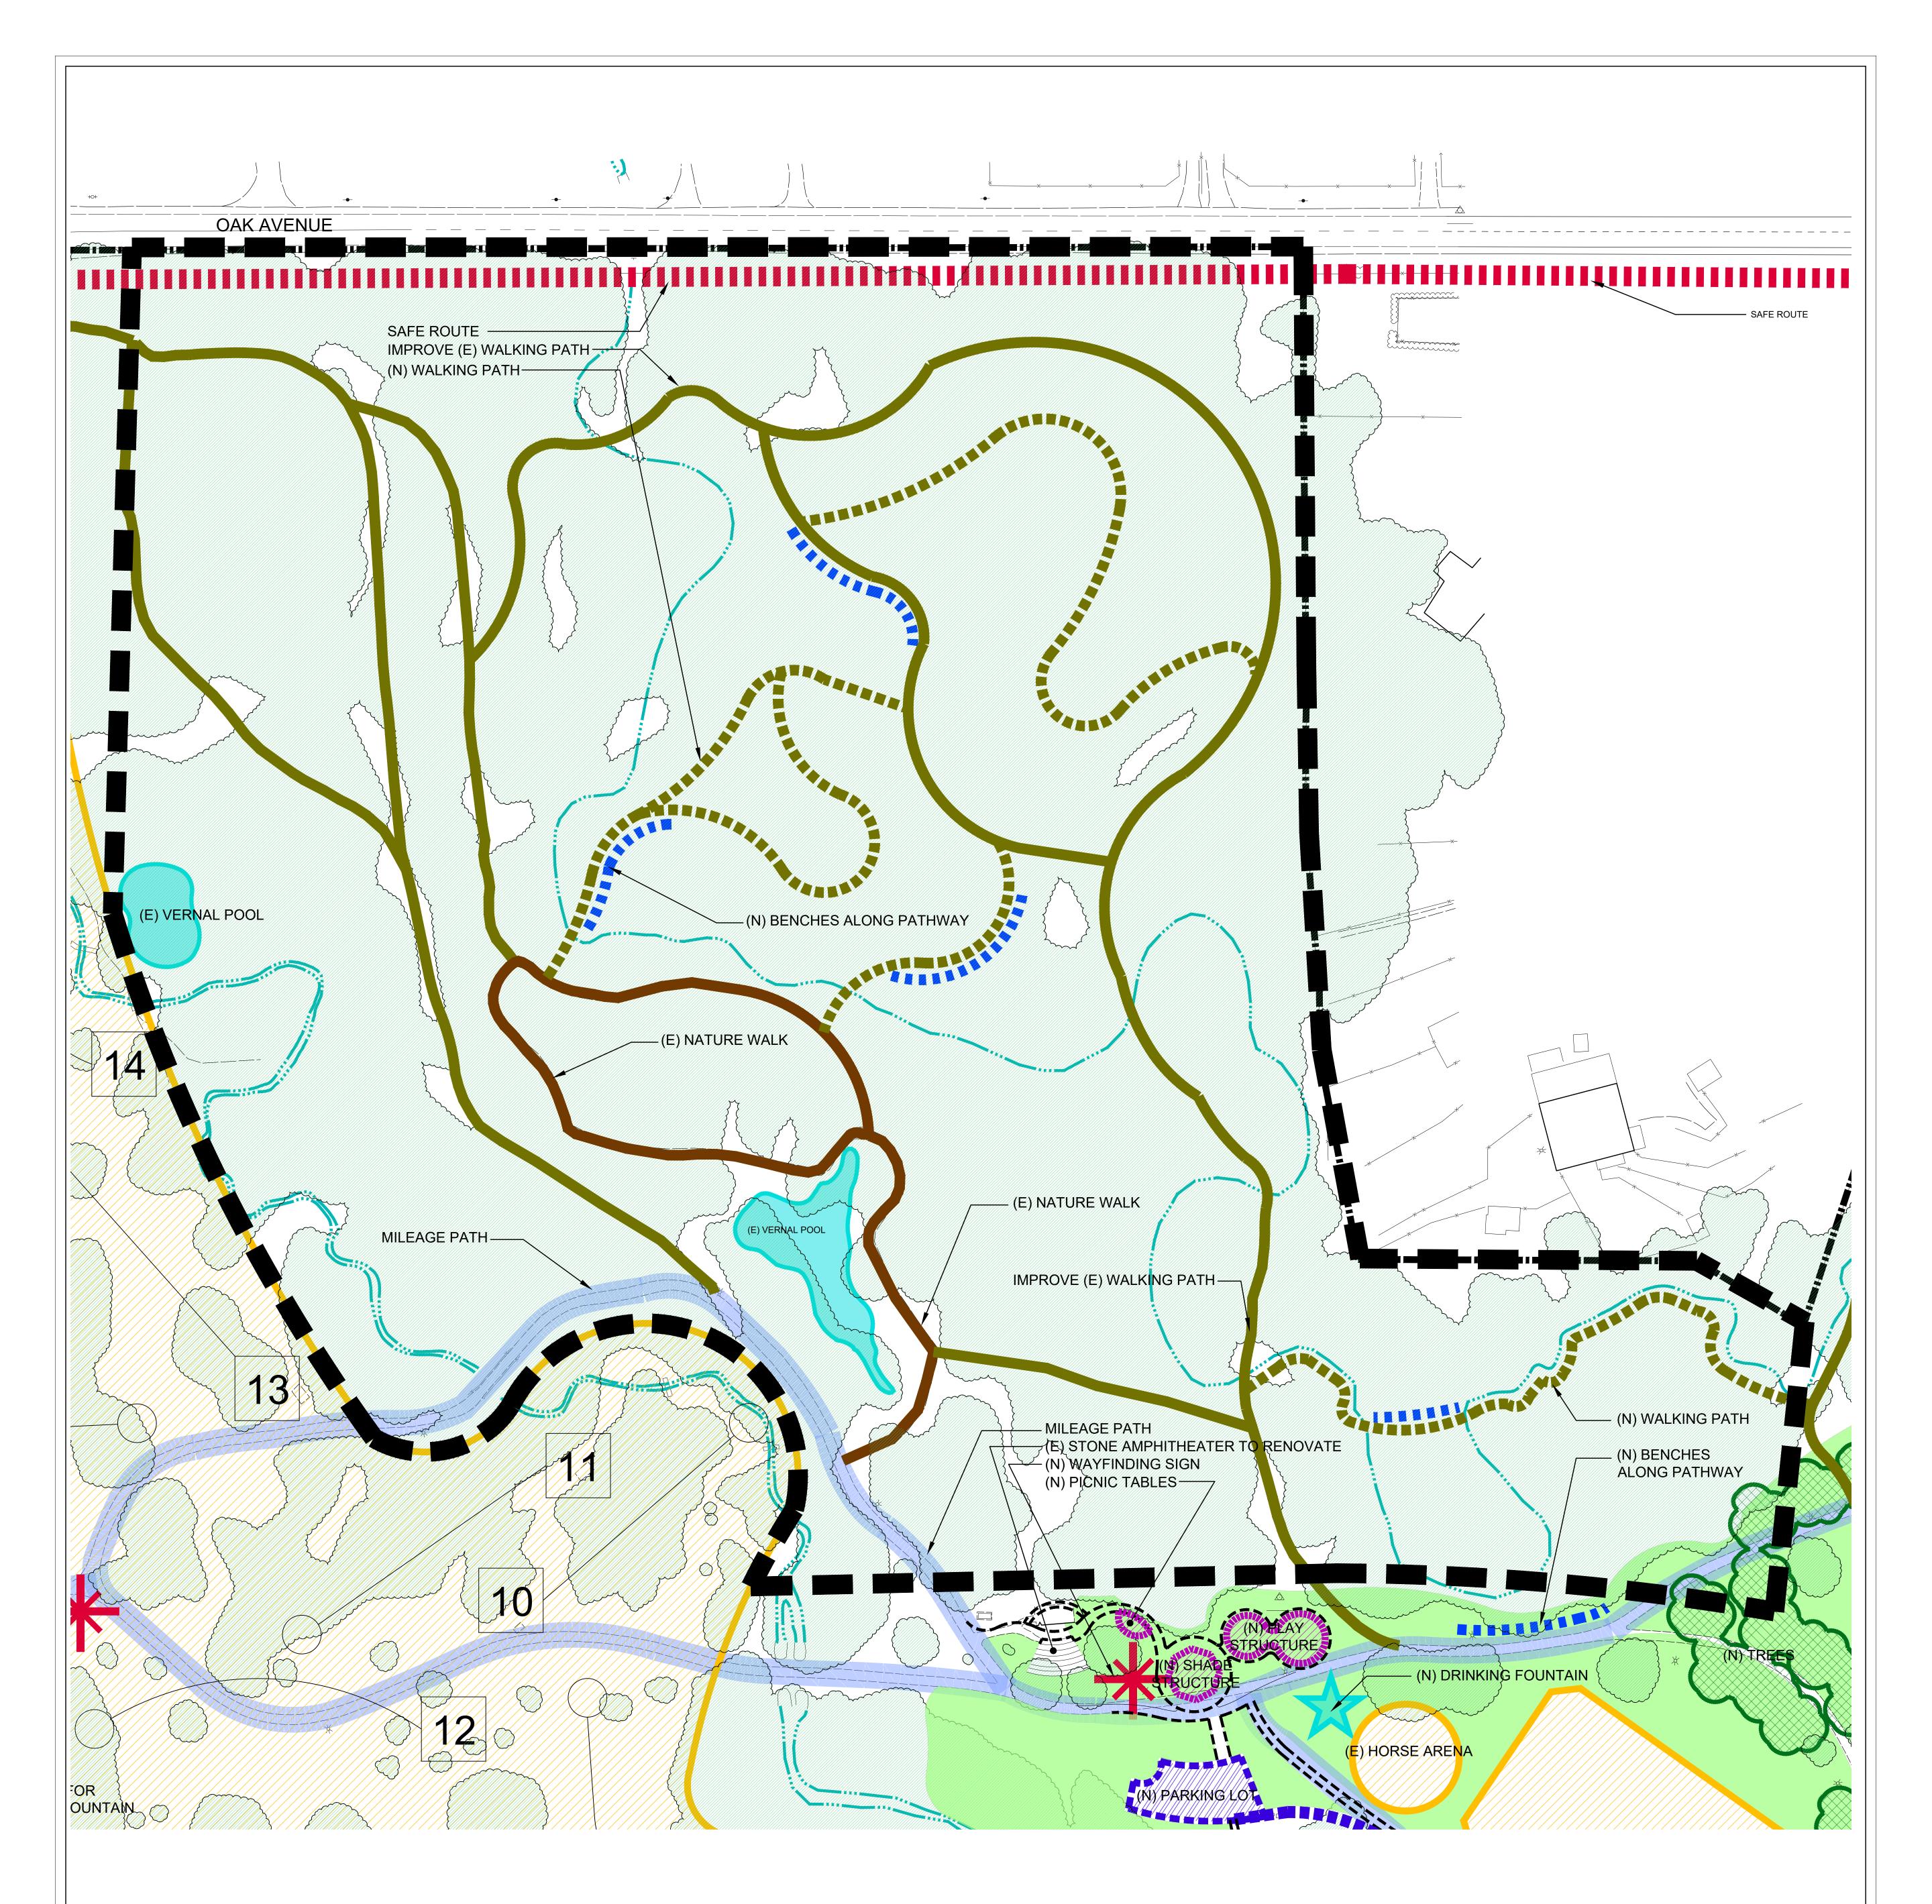

# ORANGEVALE COMMUNITY PARK MASTER PLAN - OAK AVENUE NATURE AREA ORANGEVALE RECREATION AND PARK DISTRICT

LANDSCAPE ARCHITECTURE AND PLANNING

2707 K STREET

Suite 201

Sacramento, CA 95816