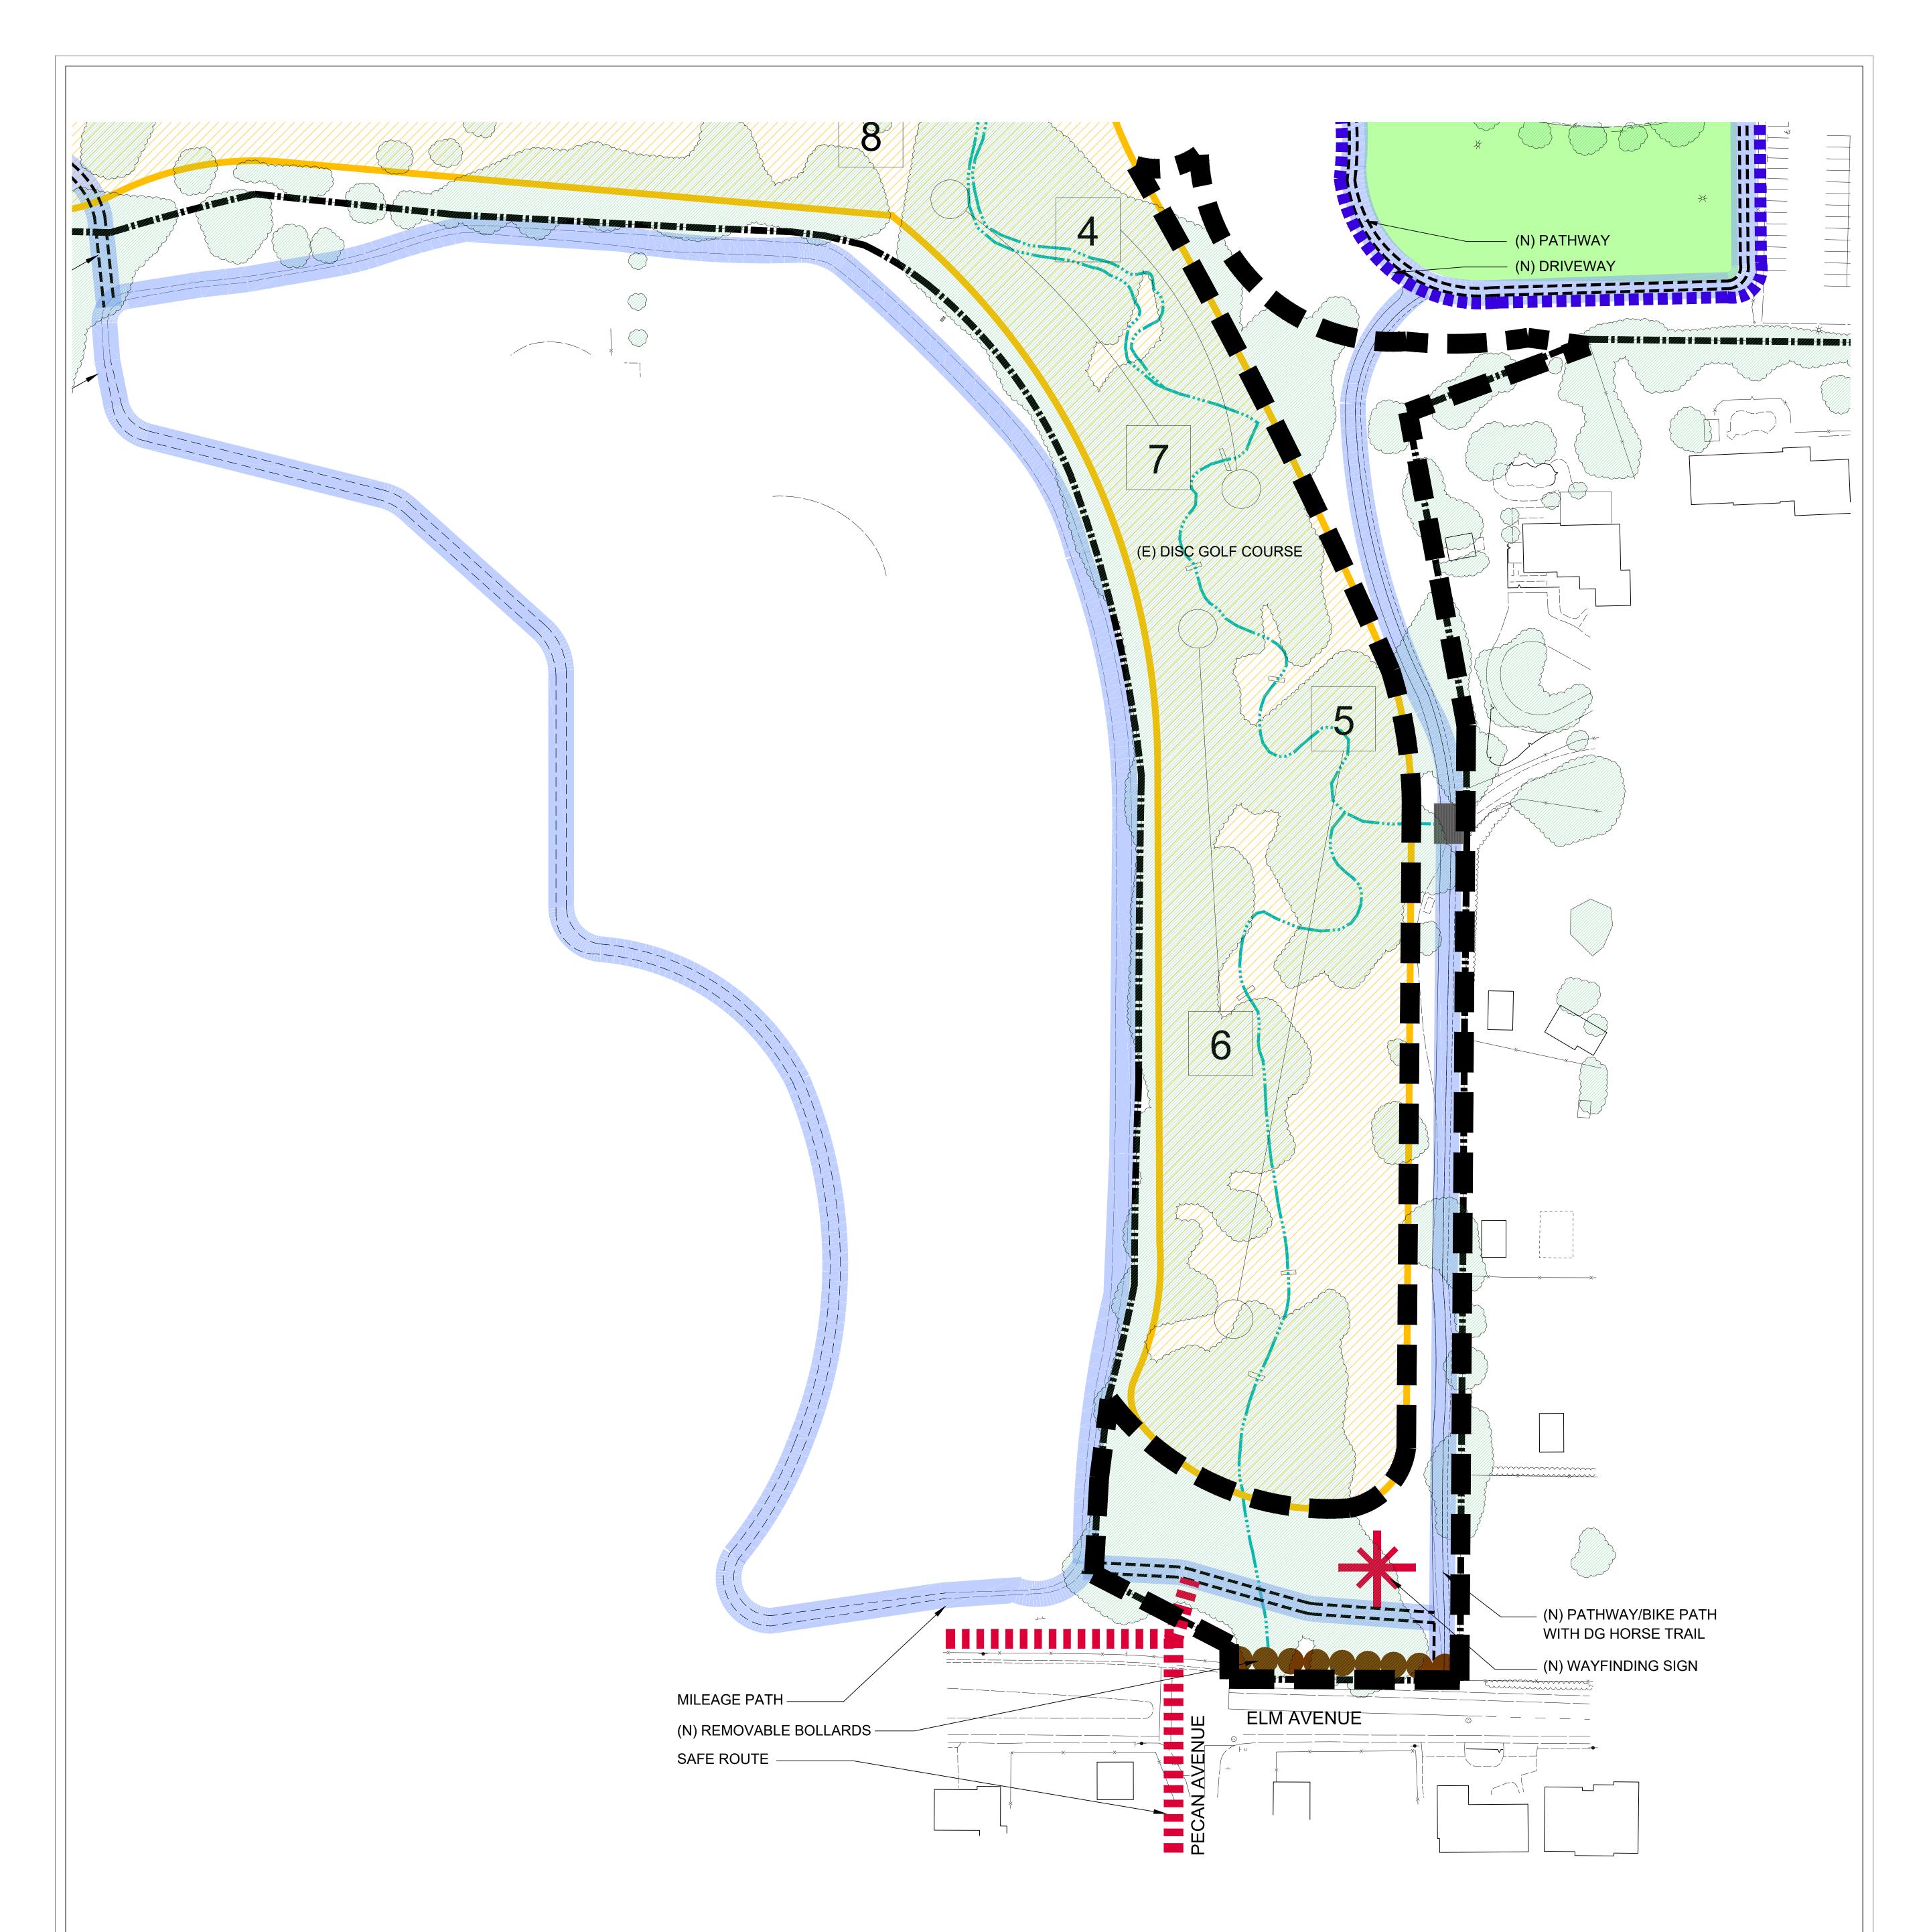

## ORANGEVALE COMMUNITY PARK MASTER PLAN - ELM AVENUE ENTRANCE ORANGEVALE RECREATION AND PARK DISTRICT

LANDSCAPE ARCHITECTURE AND PLANNING

2707 K STREET

Suite 201

Sacramento, CA 95816