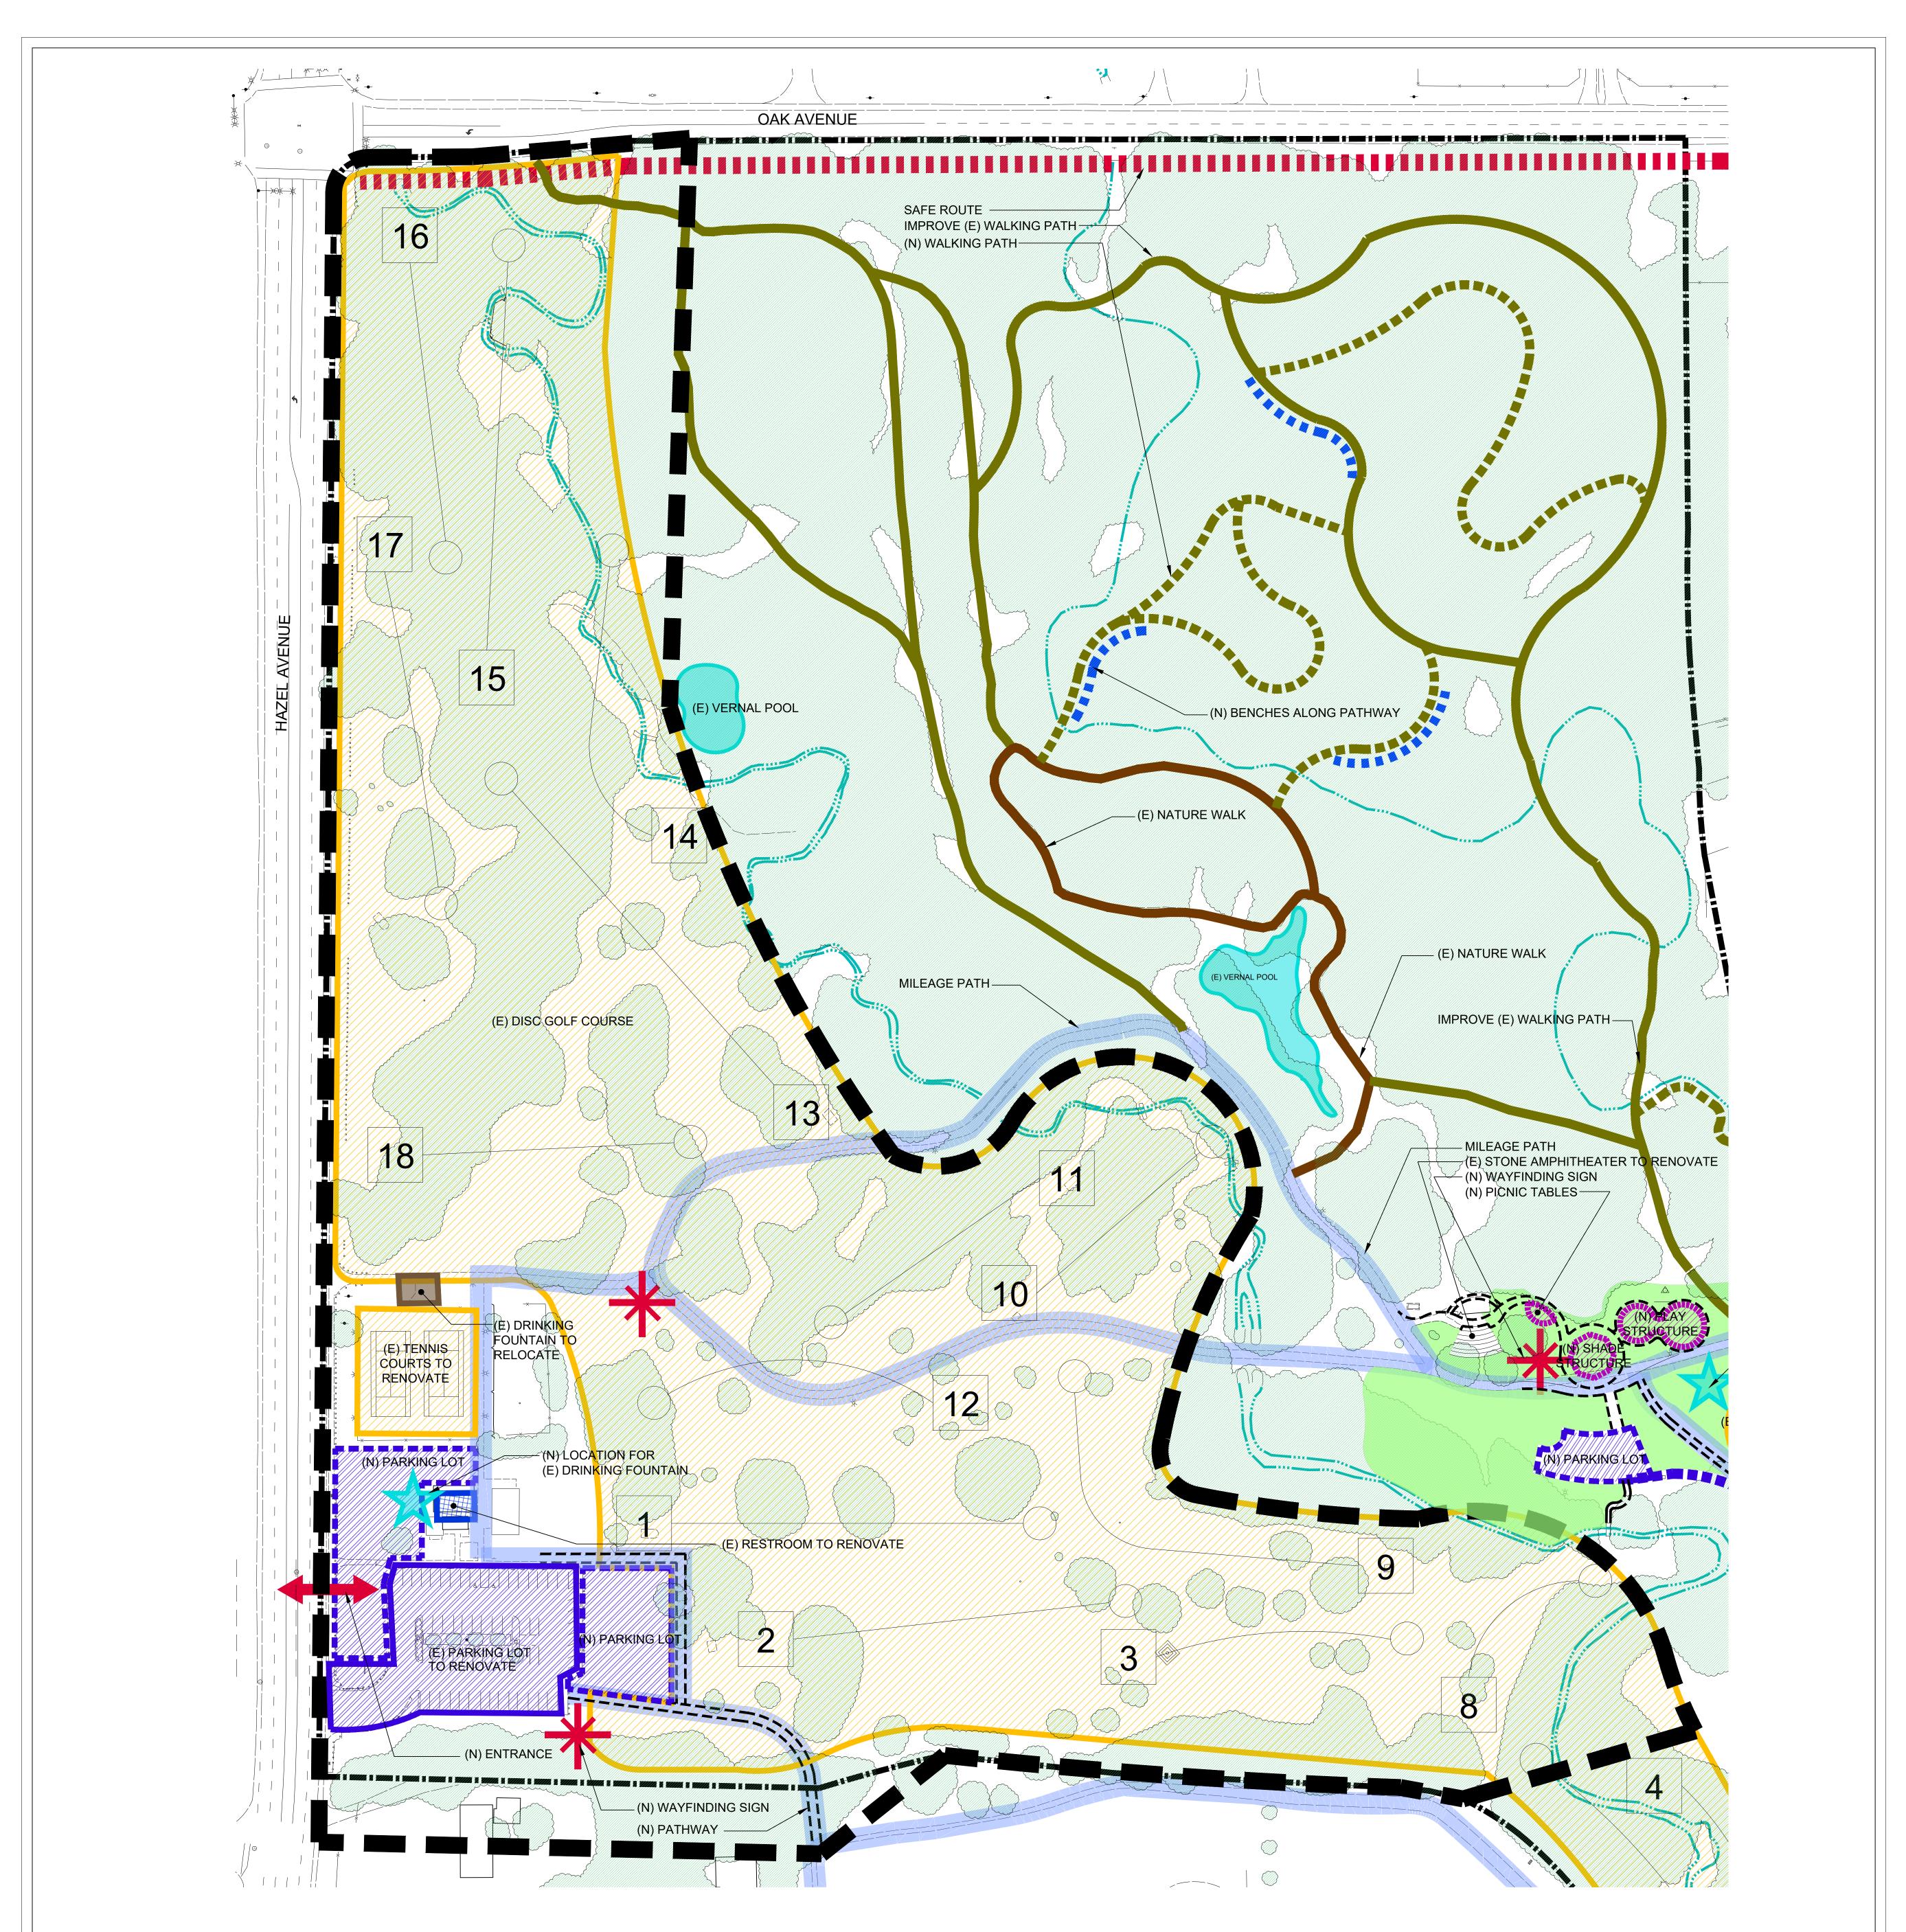

# ORANGEVALE COMMUNITY PARK MASTER PLAN - OAK AVENUE NATURE AREA ORANGEVALE RECREATION AND PARK DISTRICT

LANDSCAPE ARCHITECTURE AND PLANNING

2707 K STREET

Suite 201

Sacramento, CA 95816