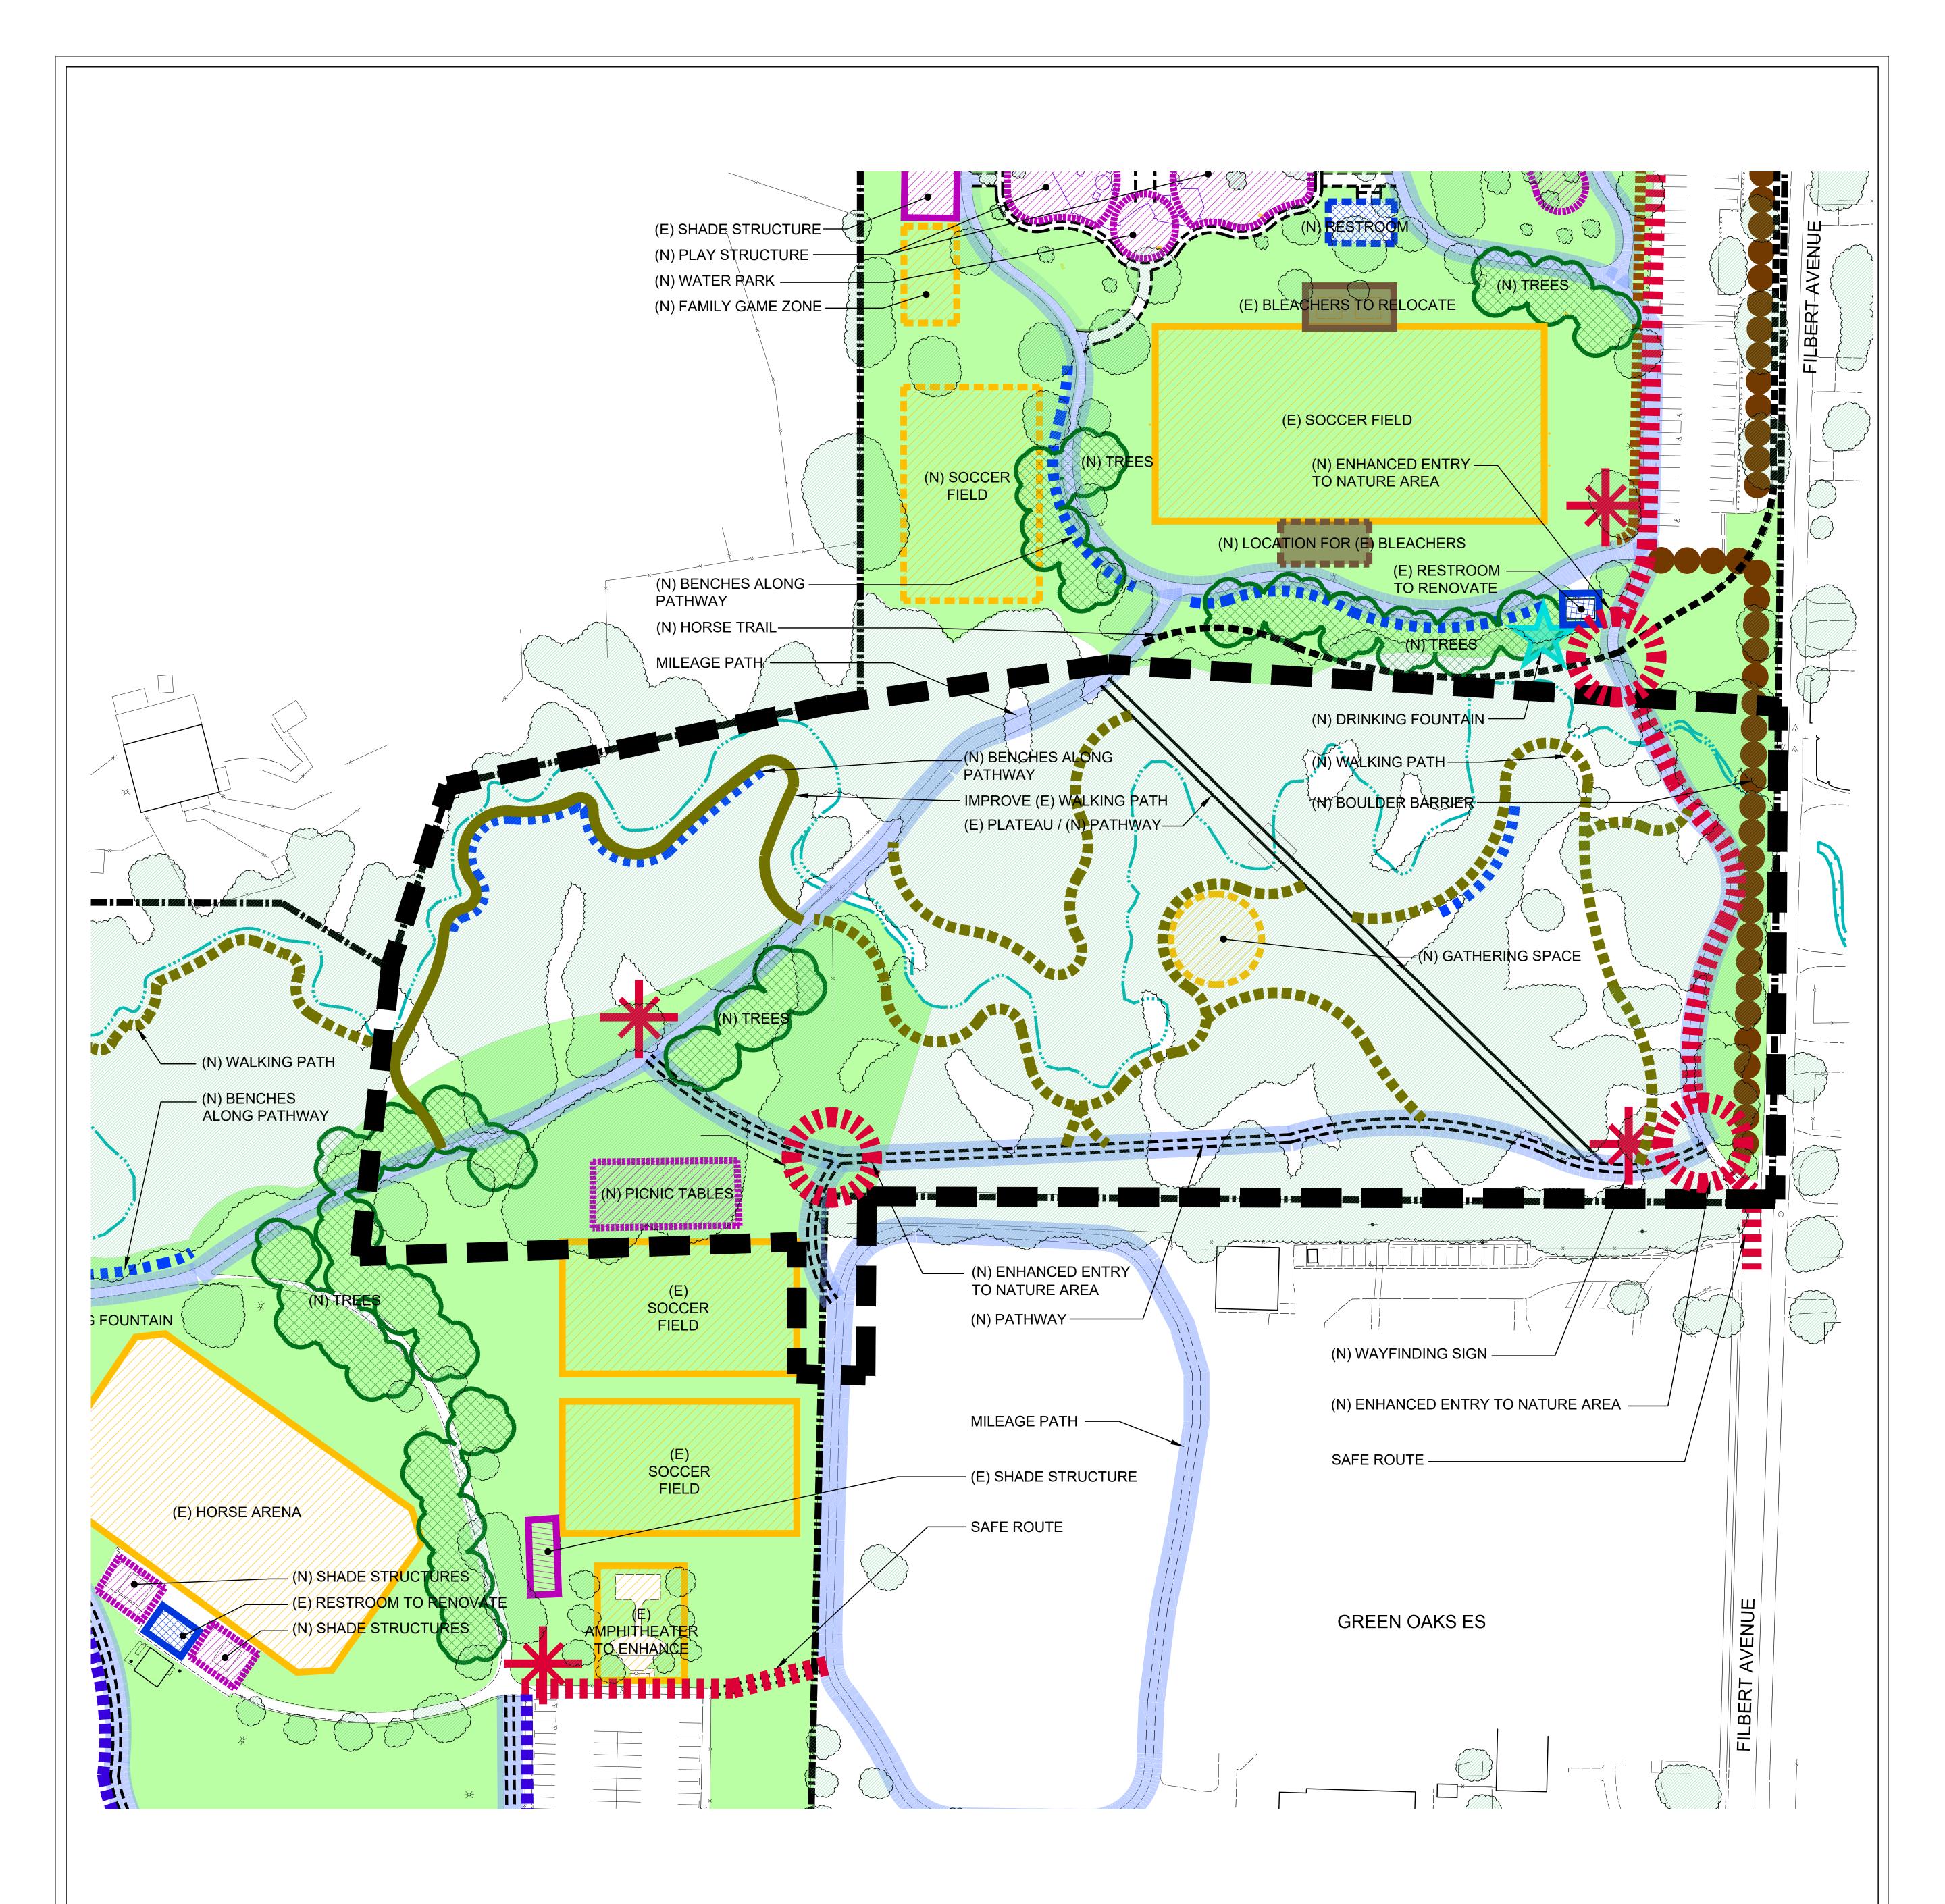

# ORANGEVALE COMMUNITY PARK MASTER PLAN - FILBERT AVENUE NATURE AREA ORANGEVALE RECREATION AND PARK DISTRICT

LANDSCAPE ARCHITECTURE AND PLANNING

2707 K STREET

Suite 201

Sacramento, CA 95816

916.369.3990

5816