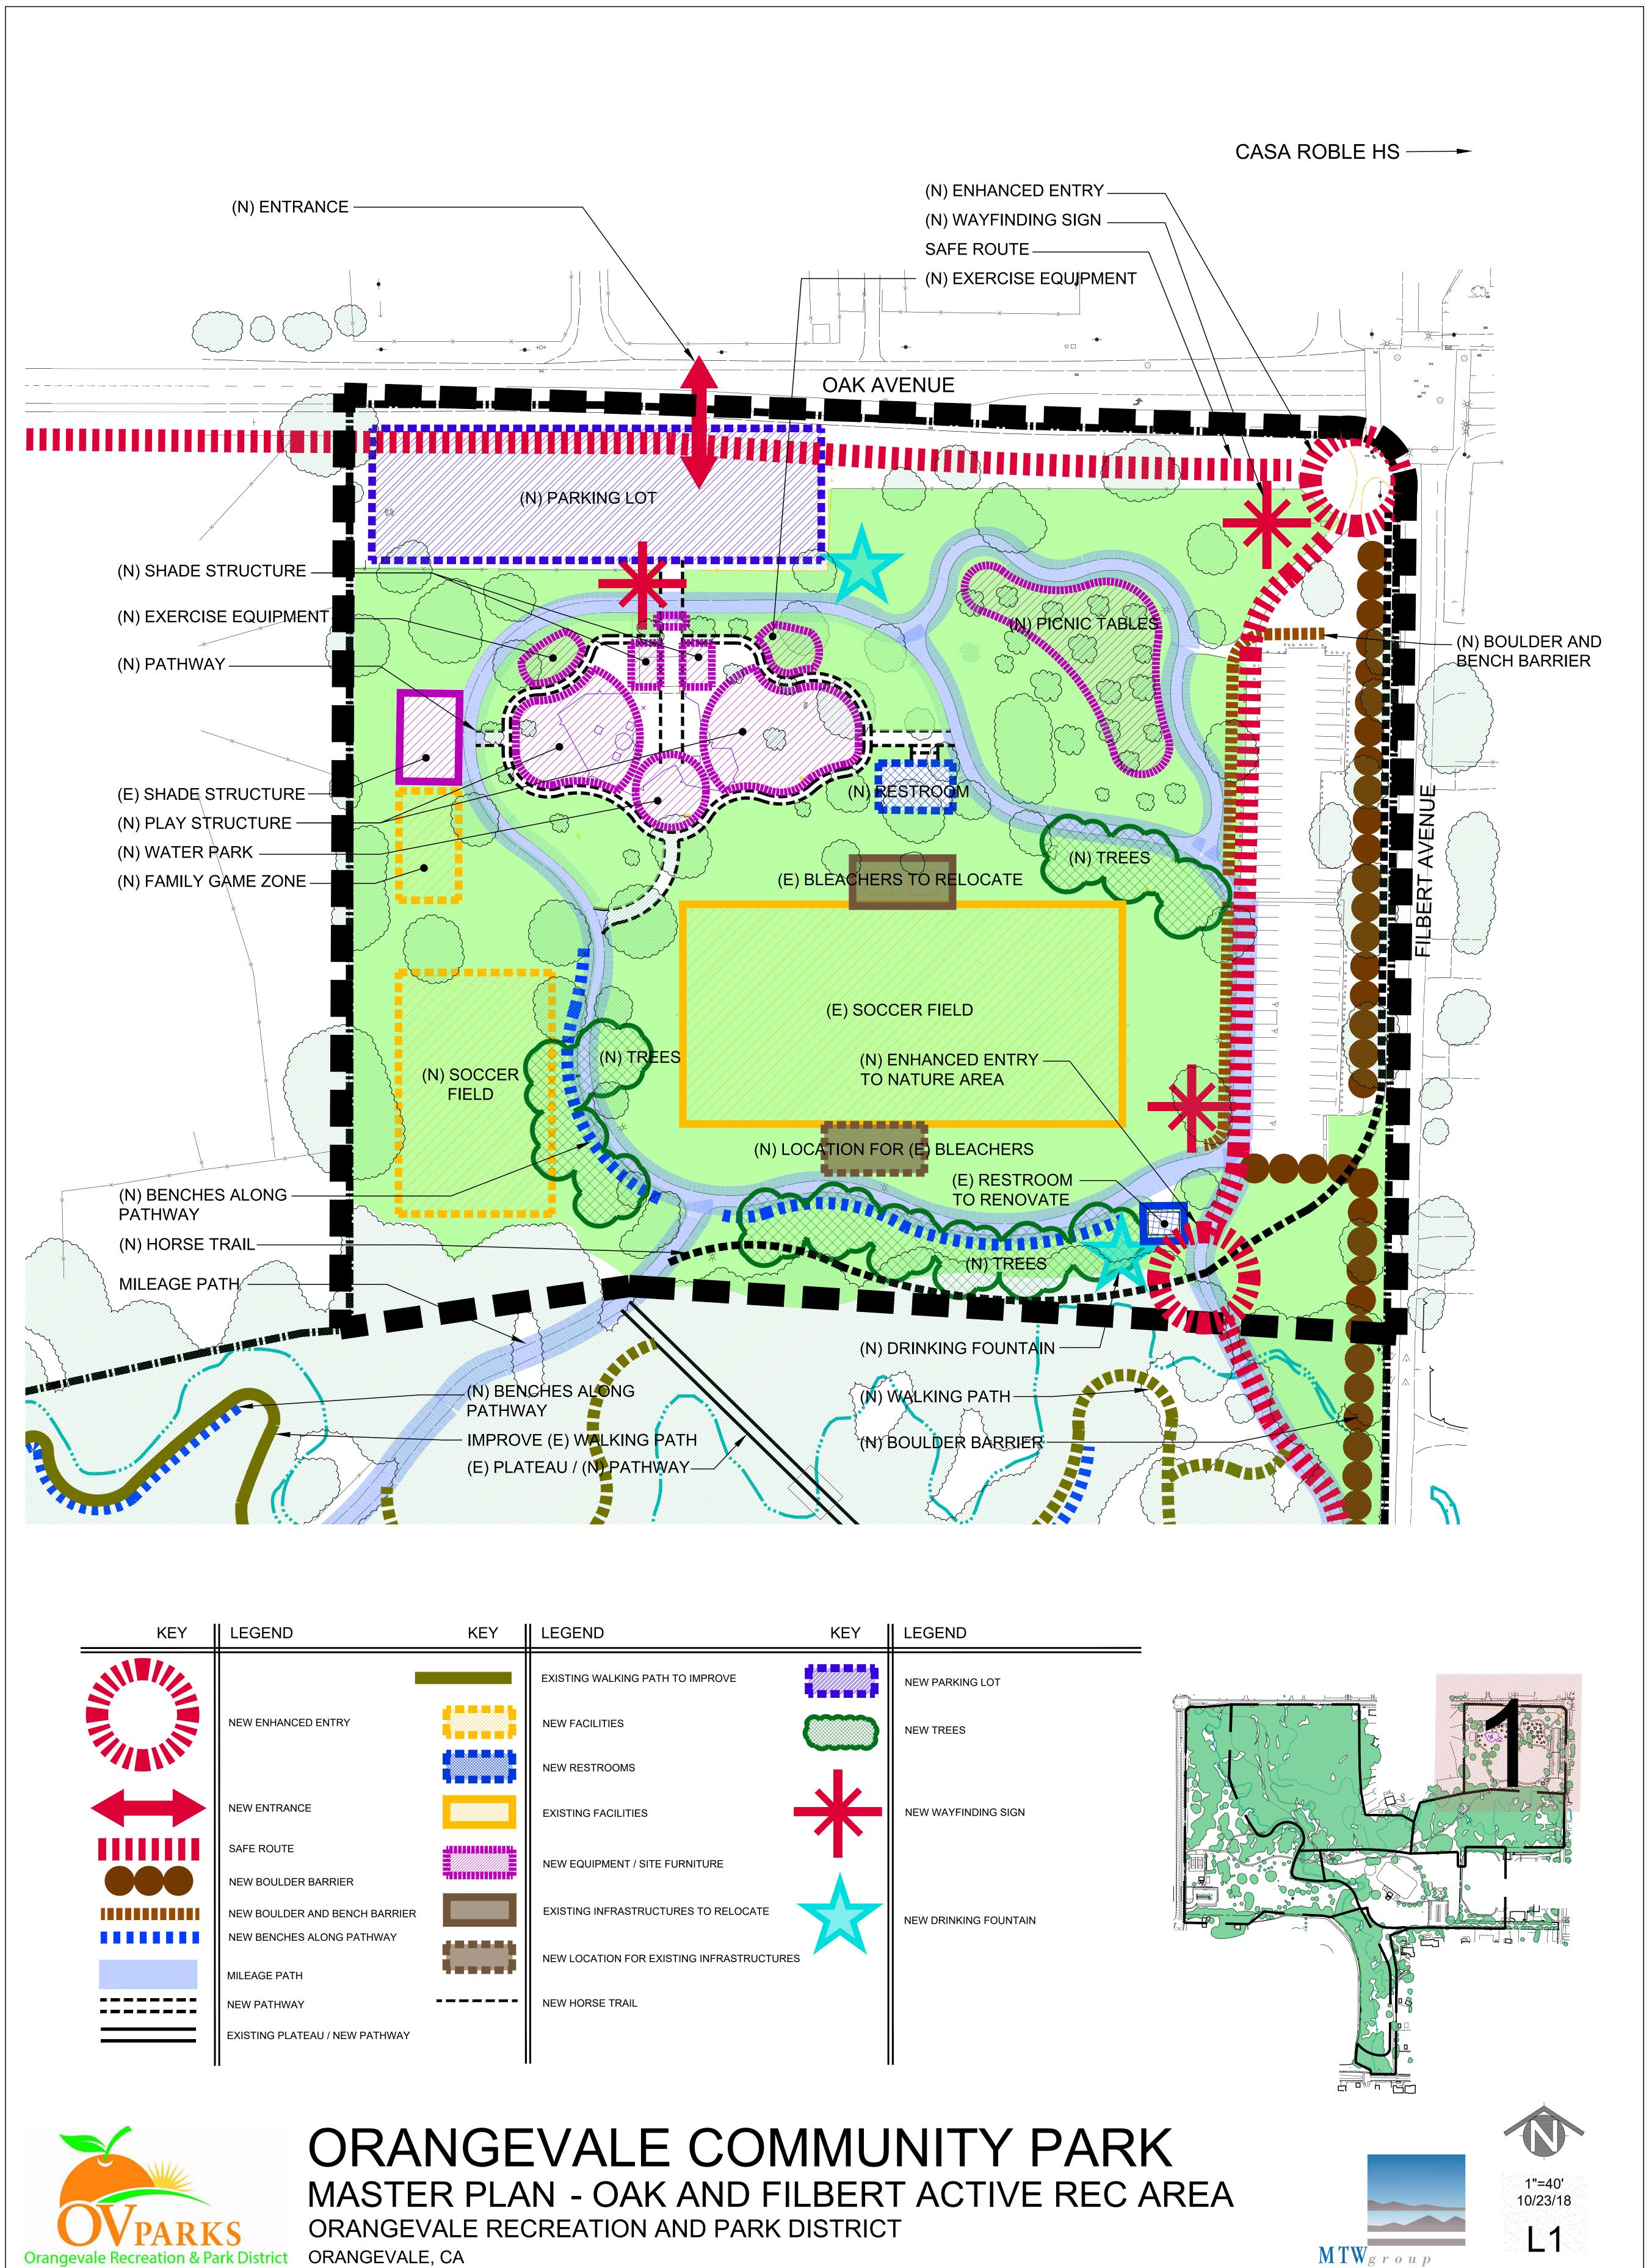

# ORANGEVALE COMMUNITY PARK MASTER PLAN - OAK AVENUE NATURE AREA ORANGEVALE RECREATION AND PARK DISTRICT

LANDSCAPE ARCHITECTURE AND PLANNING

2707 K STREET

Suite 201

Sacramento, CA 95816