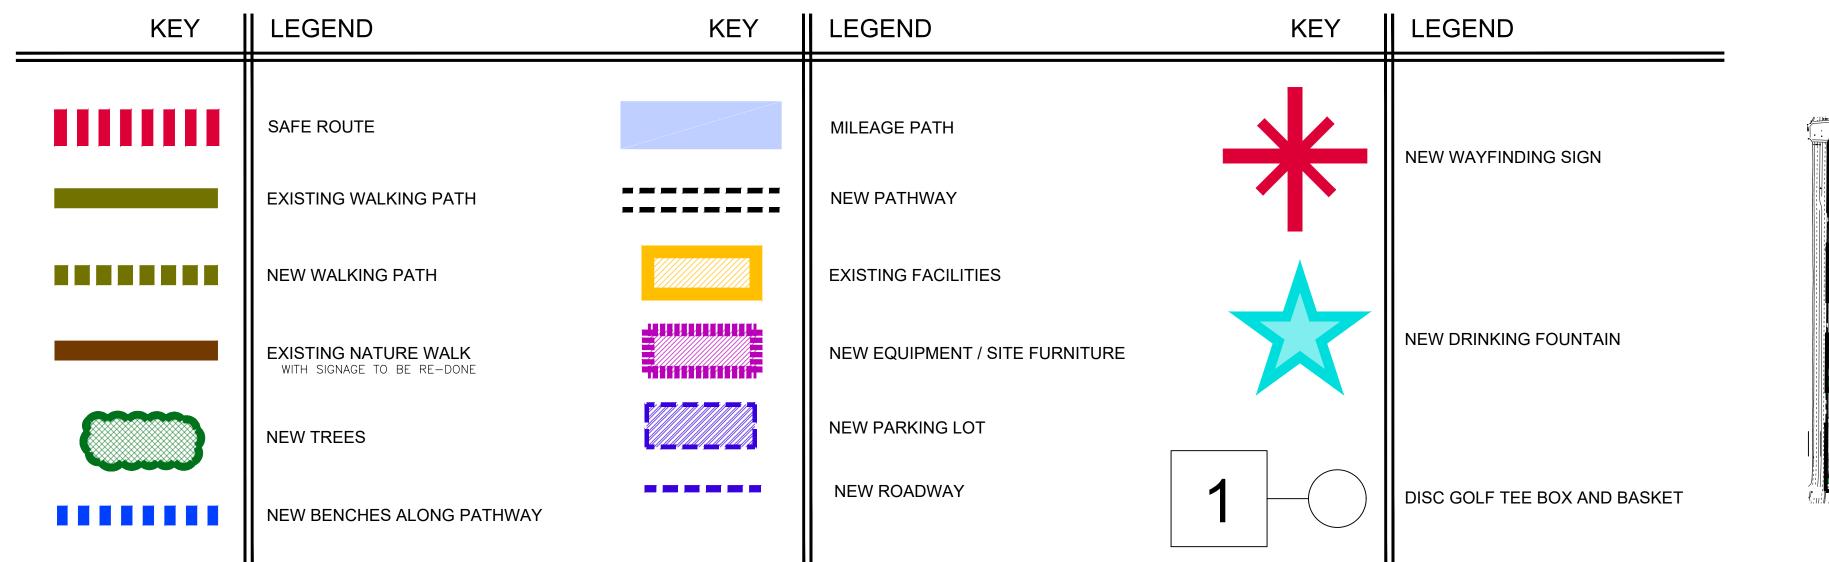

#### ORANGEVALE COMMUNITY PARK MASTER PLAN - HORSE ARENA AREA ORANGEVALE RECREATION AND PARK DISTRICT

LANDSCAPE ARCHITECTURE AND PLANNING

2707 K STREET

Sacramento, CA 95816

916.369.3990

Suite 201