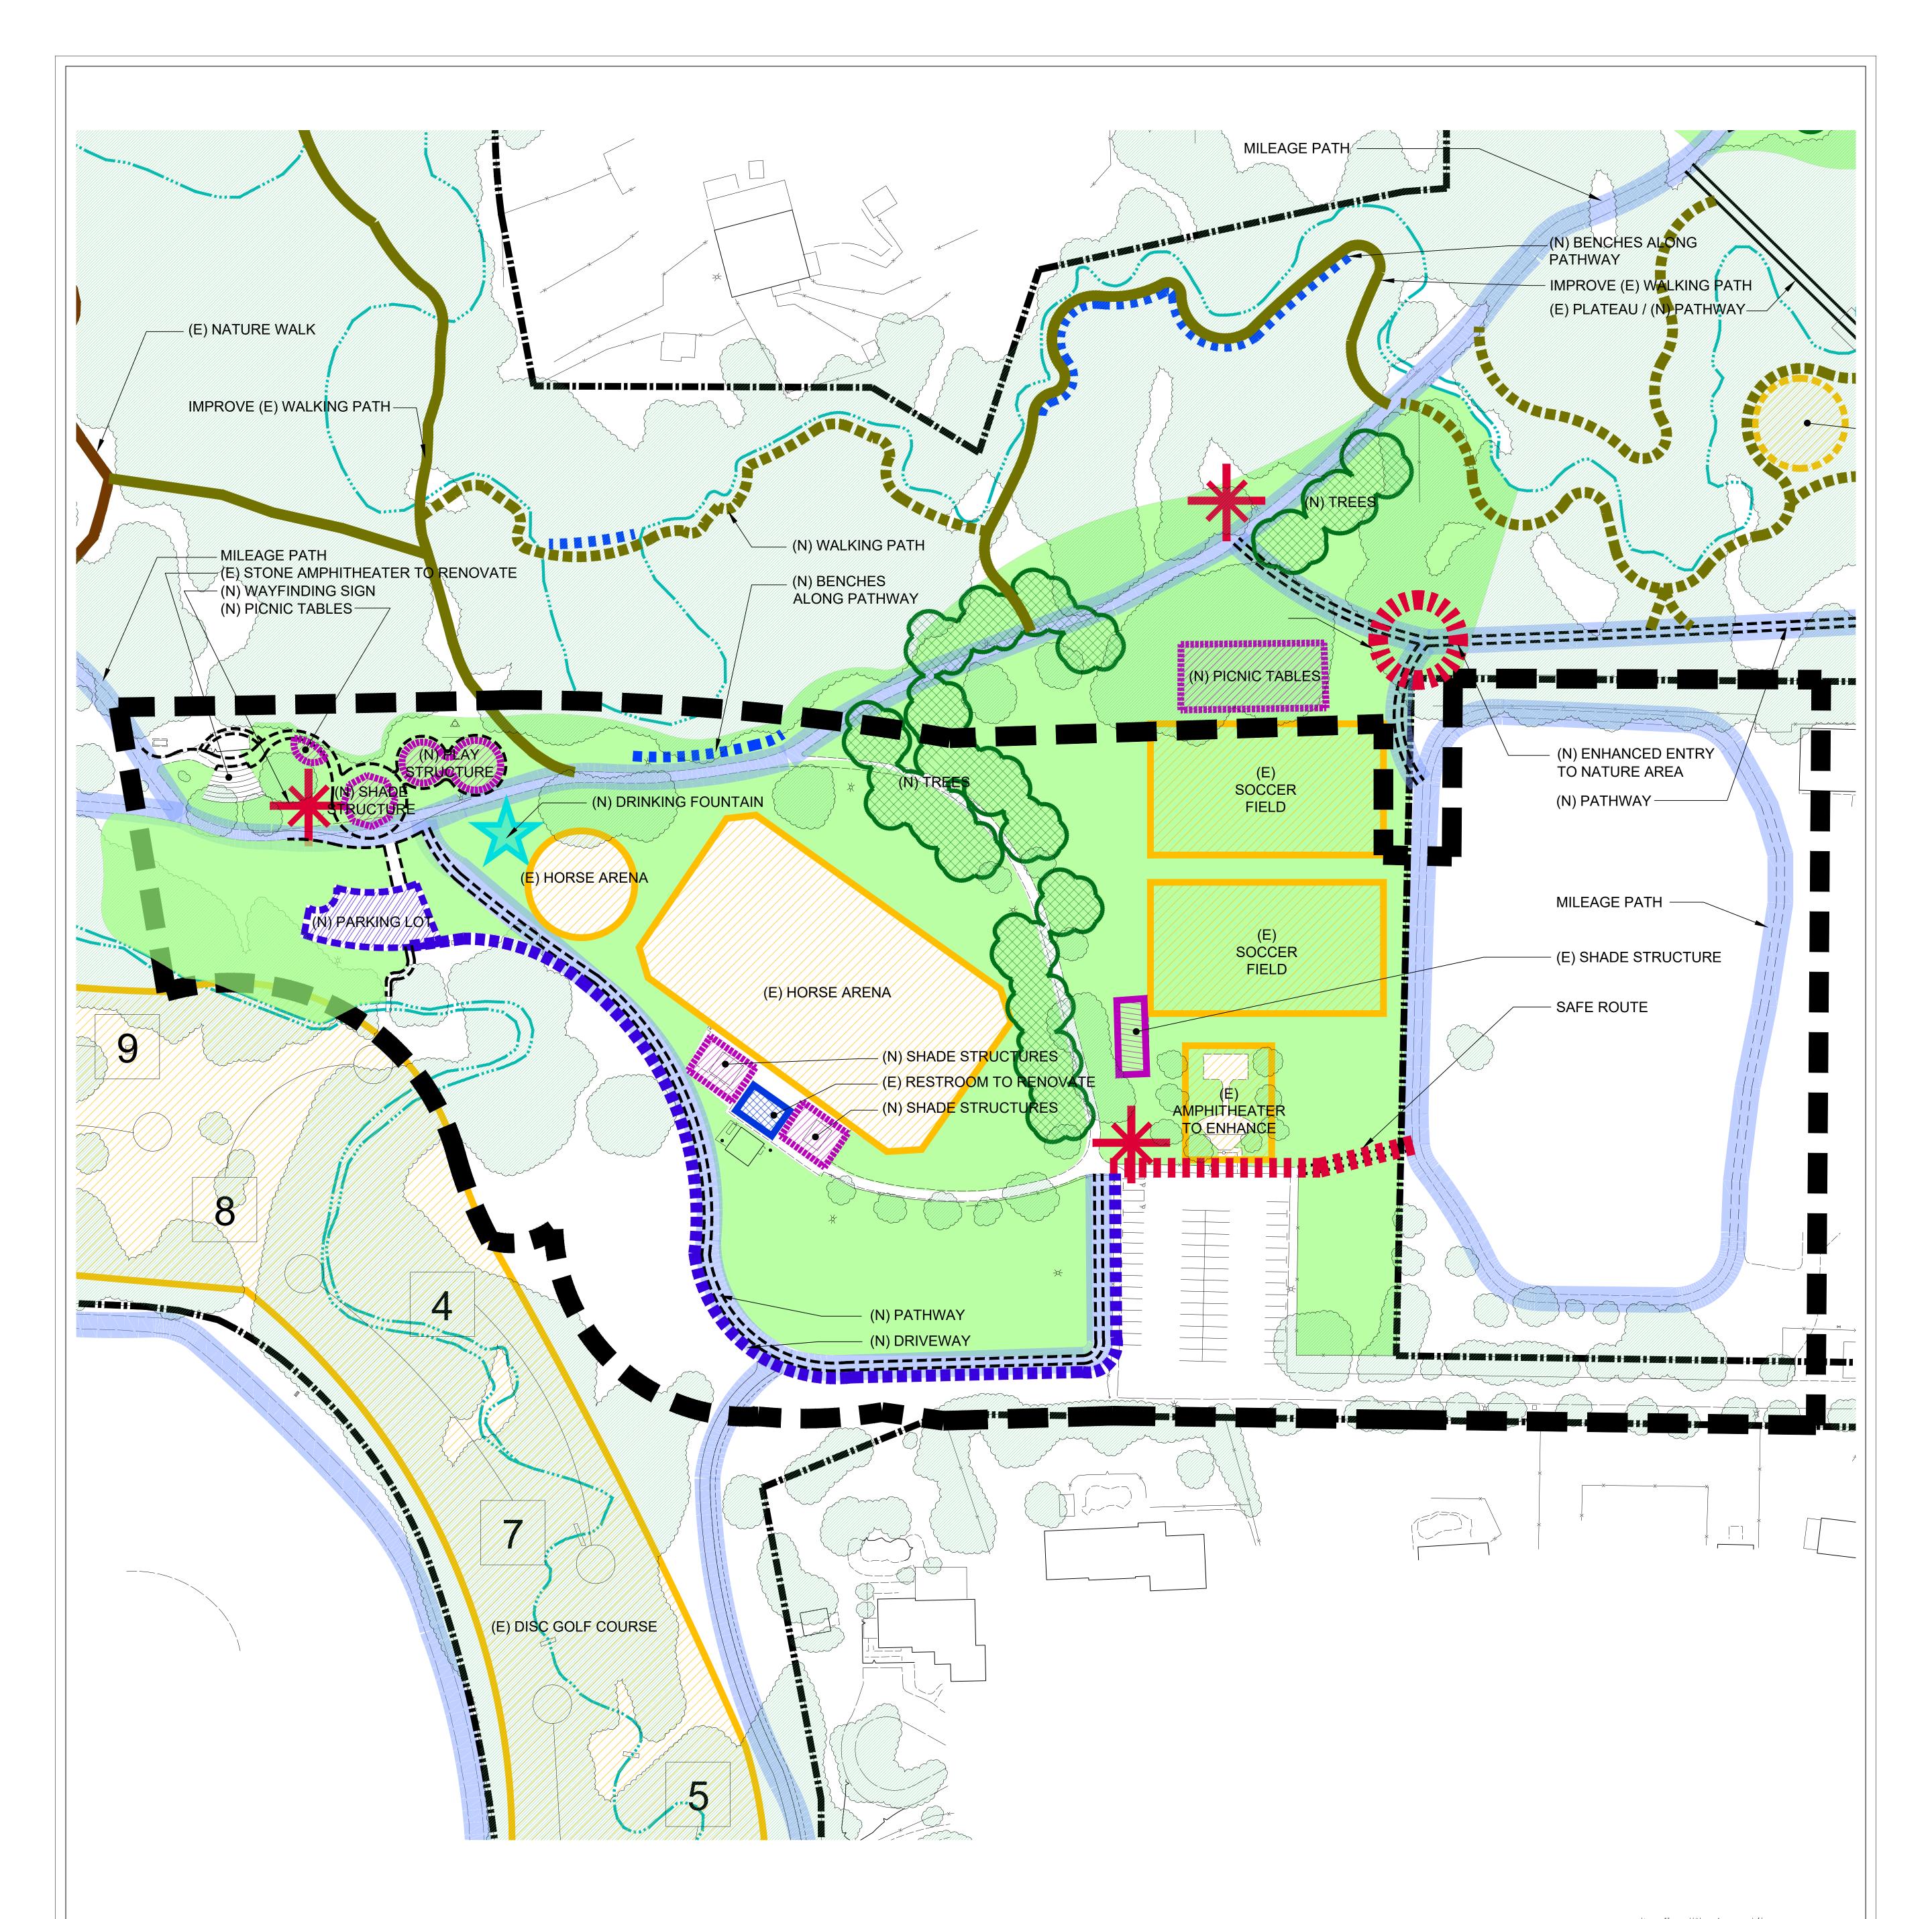

#### ORANGEVALE COMMUNITY PARK MASTER PLAN - HORSE ARENA AREA ORANGEVALE RECREATION AND PARK DISTRICT

LANDSCAPE ARCHITECTURE AND PLANNING

2707 K STREET

Sacramento, CA 95816

916.369.3990

Suite 201