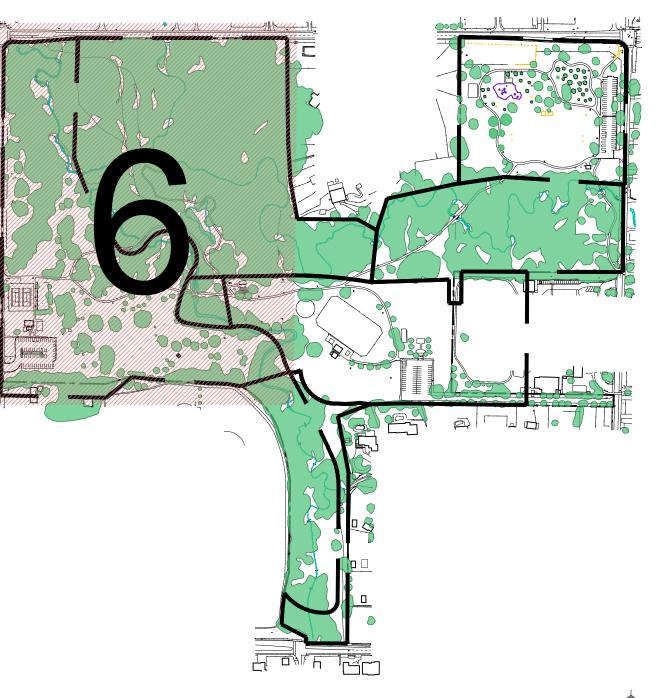

## ORANGEVALE COMMUNITY PARK MASTER PLAN - DISC GOLF RESOURCES ORANGEVALE RECREATION AND PARK DISTRICT

LANDSCAPE ARCHITECTURE AND PLANNING

2707 K STREET

Suite 201

Sacramento, CA 95816